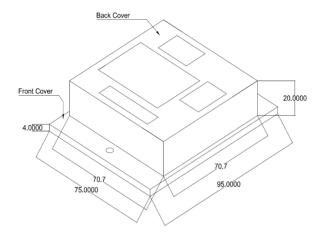

# **Specification**

| Electrical Specification |                                                      |
|--------------------------|------------------------------------------------------|
| Operating Voltage        | 24 VDC Nominal.                                      |
| Current Draw             | 2 mA Max.(Latched)                                   |
| Standby Current          | 0.5 mA                                               |
| Contact Rating           | 2A @ 30VDC(Resistive)                                |
| Operating Temperature    | 0°C to 49°C / 32°- 120°F                             |
| Storage Temperature      | 0°C to 60°C                                          |
| Humidity                 | 93 ± 2% RH (non-condensing) at 32 ± 2° C / 90 ± 3° F |
| Mechanical Specification |                                                      |
| Dimensions               | (95 W X 75 H X 24 D) mm                              |
| Color                    | Black                                                |
| Material                 | FR ABS plastic                                       |
| Weight                   | 0.35 Kg                                              |

## **Dimensions**