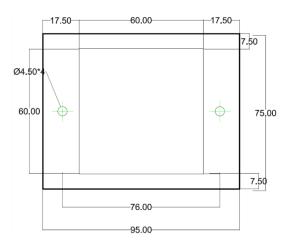

# **Specification**

| Electrical Specification |                                                      |
|--------------------------|------------------------------------------------------|
| Operating Voltage        | 24 VDC Nominal.                                      |
| Current Draw             | 2 mA Max.(Latched)                                   |
| Standby Current          | 0.5 mA                                               |
| Contact Rating           | 2A @ 30VDC(Resistive)                                |
| Operating Temperature    | 0°C to 49°C / 32°- 120°F                             |
| Storage Temperature      | 0°C to 60°C                                          |
| Humidity                 | 93 ± 2% RH (non-condensing) at 32 ± 2° C / 90 ± 3° F |
| Mechanical Specification |                                                      |
| Dimensions               | (95 W X 75 H X 24 D) mm                              |
| Color                    | Black                                                |
| Material                 | FR ABS plastic                                       |
| Weight                   | 0.35 Kg                                              |

## **Dimensions**