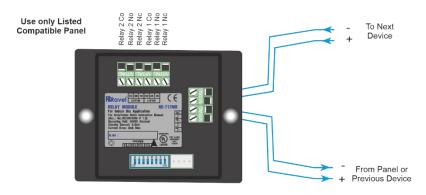

## **Wiring Configuration**

#### NOTE:

- \* ALL WIRING SHOWN IS SUPERVISED AND POWER LIMITED
- \* RELAY OUTPUT ARE NOT SUPERVISED