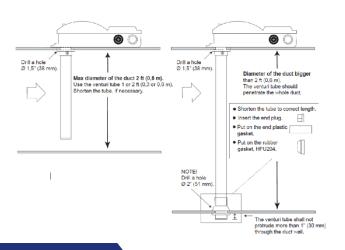

### General

This Duct detector can be installed on any side of the duct. RE-428DU-C contains an intelligent controlling circuit. The circuit adjusts the sensitivity to give an optimal function throughout the entire life of the detector. Advanced Venturi tube technology with single tube detector. This duct detector housed with the flow optimization and two feet sampling pipe.

# **Specification**

|                       | Electrical Specification                |
|-----------------------|-----------------------------------------|
| Operating Voltage     | 9 ~ 33 VDC                              |
| Operating Temperature | -10 – 37.8° C                           |
| Storage Temperature   | -10 – 60° C                             |
| Humidity              | 0 - 95% RH, non-condensing              |
| Reset Voltage         | Less than 1V                            |
| Standby Current       | 50 μΑ                                   |
| Alarm Current         | 40 mA (max)                             |
| Remote Ouput          | 15mA maximum open collector             |
| Smoke Sensitivity     | (1.96 ± 0.76) % / ft                    |
| Air Velocity          | 0 – 4000 fpm.                           |
| Dimensions            | (241 L X 195 W X 68 D) mm               |
| Weight                | 1.04 kg                                 |
| Air Sampling Tube     | Aluminium (Hole Diameter 1.5" (38 mm)). |