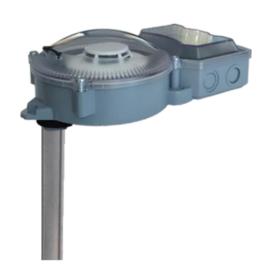

### General

This Duct detector can be installed on any side of the duct. RE-428DU-C contains an intelligent controlling circuit. The circuit adjusts the sensitivity to give an optimal function throughout the entire life of the detector. Advanced Venturi tube technology with single tube detector. This duct detector housed with the flow optimization and two feet sampling pipe.

### **Features**

- High efficient single sampling tube.
- Easy to install.
- One-pipe air sampling system.
- Patented venturi pipe and duct housing.
- Test hole on cover.
- Simple installation.
- Simple service and maintenance.