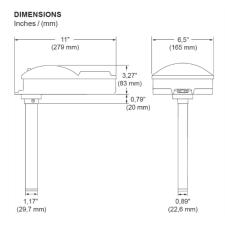

# **Specification**

|                       | Electrical Specification                |
|-----------------------|-----------------------------------------|
| Operating Voltage     | 9 ~ 33 VDC                              |
| Operating Temperature | -10 – 37.8° C                           |
| Storage Temperature   | -10 – 60° C                             |
| Humidity              | 0 - 95% RH, non-condensing              |
| Reset Voltage         | Less than 1V                            |
| Standby Current       | 50 μΑ                                   |
| Alarm Current         | 40 mA (max)                             |
| Remote Ouput          | 15mA maximum open collector             |
| Smoke Sensitivity     | (1.96 ± 0.76) % / ft                    |
| Air Velocity          | 0 – 4000 fpm.                           |
| Dimensions            | (241 L X 195 W X 68 D) mm               |
| Weight                | 1.04 kg                                 |
| Air Sampling Tube     | Aluminium (Hole Diameter 1.5" (38 mm)). |