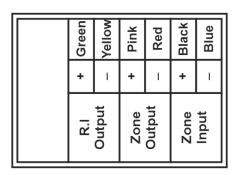

erature   | -10 – 60° C                             |
| Humidity              | 0 - 95% RH, non-condensing              |
| Reset Voltage         | Less than 1V                            |
| Standby Current       | 50 μΑ                                   |
| Alarm Current         | 40 mA (max)                             |
| Remote Ouput          | 15mA maximum open collector             |
| Smoke Sensitivity     | (1.96 ± 0.76) % / ft                    |
| Air Velocity          | 0 – 4000 fpm.                           |
| Dimensions            | (241 L X 195 W X 68 D) mm               |
| Weight                | 1.04 kg                                 |
| Air Sampling Tube     | Aluminium (Hole Diameter 1.5" (38 mm)). |

RE-428DU-C / Rev 02-EN / 2020-2021





### **Terminal Detail**



## **Compatible Panel**

| Model         | Description                                 |
|---------------|---------------------------------------------|
| RE-102        | Conventional 2 IDC Fire Alarm Control Panel |
| RE-104        | Conventional 4 IDC Fire Alarm Control Panel |
| RE-2554       | Conventional 4 IDC Fire Alarm Control Panel |
| RE-2558       | Conventional 8 IDC Fire Alarm Control Panel |
| RE-900 Series | Conventional Fire Alarm Control Panel       |
| RE-25AR       | Conventional Agent Release Control Panel    |
| RE-120GR      | Conventional Gas Release Control Panel      |

# **Ordering Information**

| Model       | Description                            |
|-------------|----------------------------------------|
| RE-428DU-C  | Single tube Conventional Duct Detector