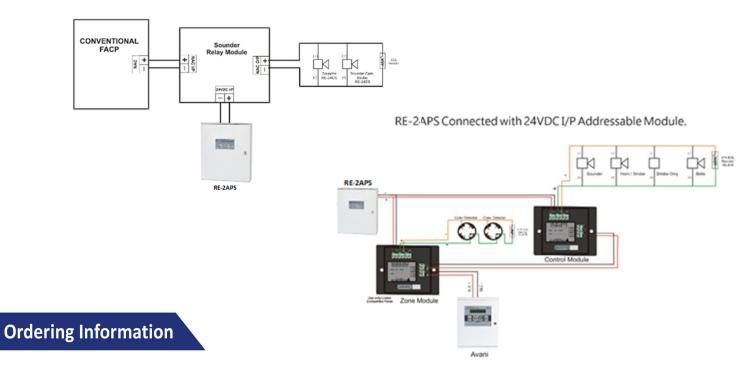

# **Wiring Detail**

RE-2APS Connected with 24VDC I/P Conventional Sounder Relay Module.

| Model   | Description                    |
|---------|--------------------------------|
| RE-2APS | 2 Ampere External Power Supply |