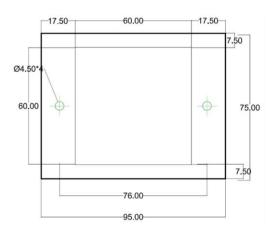

## **Dimensions**

## **Specification**

| Electrical Specification |                                                      |  |
|--------------------------|------------------------------------------------------|--|
|                          |                                                      |  |
| Operating Voltage        | 24 VDC Nominal.                                      |  |
| Current Draw             | 2 mA Max.(Latched)                                   |  |
| Standby Current          | 0.5 mA                                               |  |
| Contact Rating           | 2A @ 30VDC(Resistive)                                |  |
| Operating Temperature    | 0°C to 49°C / 32°- 120°F                             |  |
| Storage Temperature      | 0°C to 60°C                                          |  |
| Humidity                 | 93 ± 2% RH (non-condensing) at 32 ± 2° C / 90 ± 3° F |  |
|                          | Mechanical Specification                             |  |
| Dimensions               | (95 W X 75 H X 24 D) mm                              |  |
| Color                    | Black                                                |  |
| Weight                   | 0.35 Kg                                              |  |