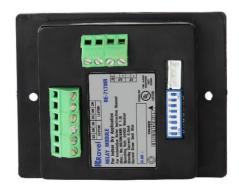

## General

Relay Module is an output module facilitates dual form C potential free contact to integrate the third-party devices with Fire Alarm Control panels like lift, pressure fan, access control etc. The RED blinking LED indicates normal operating conditions and the steady state LED for activated conditions. DIP switches are provided for addressing of the module.

#### **Features**

- UL-Listed (9th Edition).
- CE Approved.
- Module Status by RED LED.
- Dual Form C Potential free contacts.
- Non supervised Output
- Analogue Communication with the panel.
- Addressing by 8 way DIP switches.
- Low Standby Current.
- Available with suitable back boxes.
- Modular Construction.

## **Specification**

| Electrical Specification |                                                      |  |
|--------------------------|------------------------------------------------------|--|
|                          |                                                      |  |
| Operating Voltage        | 24 VDC Nominal.                                      |  |
| Current Draw             | 2 mA Max.(Latched)                                   |  |
| Standby Current          | 0.5 mA                                               |  |
| Contact Rating           | 2A @ 30VDC(Resistive)                                |  |
| Operating Temperature    | 0°C to 49°C / 32°- 120°F                             |  |
| Storage Temperature      | 0°C to 60°C                                          |  |
| Humidity                 | 93 ± 2% RH (non-condensing) at 32 ± 2° C / 90 ± 3° F |  |
|                          | Mechanical Specification                             |  |
| Dimensions               | (95 W X 75 H X 24 D) mm                              |  |
| Color                    | Black                                                |  |
| Weight                   | 0.35 Kg                                              |  |