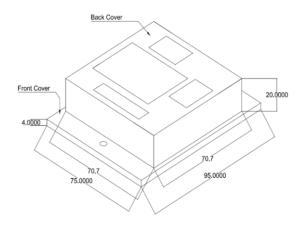

## **Dimensions**

## **Specification**

| Electrical Specification |                                                      |  |
|--------------------------|------------------------------------------------------|--|
|                          |                                                      |  |
| Operating Voltage        | 24 VDC Nominal.                                      |  |
| Current Draw             | 2 mA Max.(Latched)                                   |  |
| Standby Current          | 0.5 mA                                               |  |
| Contact Rating           | 2A @ 30VDC(Resistive)                                |  |
| Operating Temperature    | 0°C to 49°C / 32°- 120°F                             |  |
| Storage Temperature      | 0°C to 60°C                                          |  |
| Humidity                 | 93 ± 2% RH (non-condensing) at 32 ± 2° C / 90 ± 3° F |  |
|                          | Mechanical Specification                             |  |
| Dimensions               | (95 W X 75 H X 24 D) mm                              |  |
| Color                    | Black                                                |  |
| Weight                   | 0.35 Kg                                              |  |