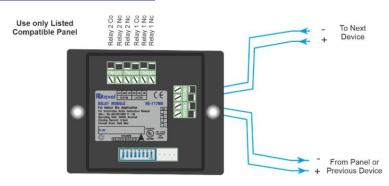

# **Wiring Configuration**

#### NOTE:

- \* ALL WIRING SHOWN IS SUPERVISED AND POWER LIMITED
- \* RELAY OUTPUT ARE NOT SUPERVISED