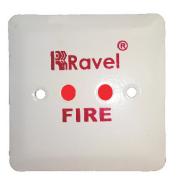

### **Product Overview**

RE-RI is a Alarm Response Indicator to duplicate detector Alarm latching LED's if the detectors are placed above the false ceiling / inside closed rooms.

### **Features:**

- Compatible for 2 wire detectors.
- Alarm status is indicated By Red colour LED.
- · Operates on 12 VDC.
- Dual LED's for 360° visibility
- · Flush / Ceiling wall mount