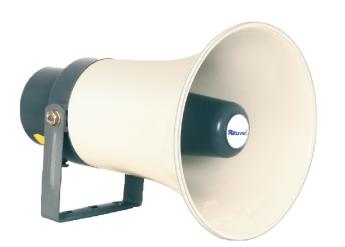

# **RE-LU100XT** P.A.Horn Speaker

| HORN FLARE       | : | ABS RESIN, OFF WHITE              |
|------------------|---|-----------------------------------|
| REFLECTOR HORN   | : | ABS RESIN, DARK GRAY              |
| REAR COVER       | : | ABS RESIN, DARK GRAY              |
| 'U' BRACKET      | : | C.R.C., DARK GRAY, POWDER COATING |
| SCREWS AND BOLTS | : | M.S.                              |
| SPEAKER CABLE    | : | P.V.C. CABLE                      |
|                  |   |                                   |

### **Electrical Specification:**

| Input Power        | : 15W (RMS) 24W (   | MAX)           |
|--------------------|---------------------|----------------|
| Taps               | : 2.5W, 5W, 7.5W, 1 | 0W, 12.5W, 15W |
| Impedance          | : 100V Line         |                |
| Frequency Response | : 275 - 7000 Hz     | 271 mm         |
| Туре               | : ABS Plastic       |                |
| Size               | : 205 ø (271 L)     | 115 mm         |
| SPL @1Khz          | : 106dB             |                |
| Weight (Approx.)   | : 1.800Kg           |                |