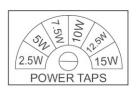

### **Electrical Specification:**

| Input Power        | : 15W (RMS) 24W (   | MAX)           |
|--------------------|---------------------|----------------|
| Taps               | : 2.5W, 5W, 7.5W, 1 | 0W, 12.5W, 15W |
| Impedance          | : 100V Line         |                |
| Frequency Response | : 275 - 7000 Hz     | 271 mm         |
| Туре               | : ABS Plastic       |                |
| Size               | : 205 ø (271 L)     | 115 mm         |
| SPL @1Khz          | : 106dB             |                |
| Weight (Approx.)   | : 1.800Kg           |                |

RE-LU100XT have been provided with 100V line Matching Transformer with multiple taps easily selectable by changing the rotary switch at the rear of the sealed assembly.