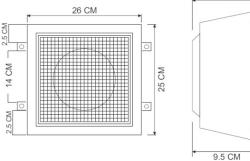

# **Electrical Specification:**

| Input Power          | : 20W                       | 2.5    |
|----------------------|-----------------------------|--------|
| Tappings             | : 100V Line / 4 ohms        | CM     |
| Impedance            | : 2.5W, 5W, 10W             | 14     |
| Dynamic cone Speaker | : 1 X 15 CM                 | 2.5 CM |
| Frequency Response   | : 100 - 15000 Hz            | 2.5    |
| SPL @ (1W/1M)        | : 92 dB                     |        |
| Weight (Approx.)     | : 1.850Kg                   |        |
| Dimensions           | : ( 250H X 260W X 113D ) mm |        |