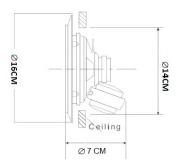

Mounting Detail

## **Electrical Specification:**

Power : 6W

Tappings 100V line : 1.5W / 3W / 6W

Sound Pressure Level : 92dB (1W,1M)

Frequency : 60-15000Hz

Material : ABS Plastic

Dimensions : ø 160 mm, H 70 mm.

Weight : 1Kg (Approx)