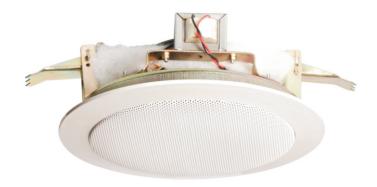

# RE-LS6C PA Ceiling Speaker

### **Features**

- \* Flush mount ø14cm dynamic cone speaker.
- ★ Three field selectable power taps.
- \* ABS plastic grill with metal punched net.
- \* Easy to install with spring catch mount.
- \* Connectors with screw for hooking up the wires tightly.
- \* Protective dust cover at rear.
- \* The white color of the grill has been selected to be obtrusive in virtually all interiors.

## **Electrical Specification:**

Power : 6W

Tappings 100V line : 1.5W / 3W / 6W

Sound Pressure Level : 92dB (1W,1M)

Frequency : 60-15000Hz

Material : ABS Plastic

Dimensions : ø 160 mm, H 70 mm.

Weight : 1Kg (Approx)