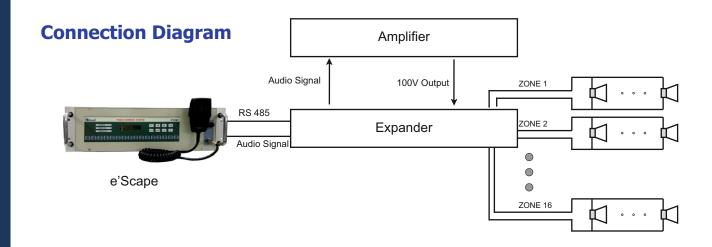

#### **Product Overview**

RE-EX Series Expander operates with e'Scape. The consoles Expandable upto 128 zones with multiplication of 16zones. These console are user friendly system with option of zone selection for individual zone announcement and common announcement through microphones.