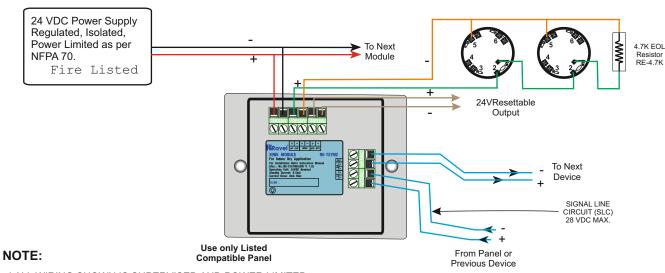

#### Wiring Configuration for Conventional Detectors (Class B, Style C)

<sup>\*</sup> ALL WIRING SHOWN IS SUPERVISED AND POWER LIMITED