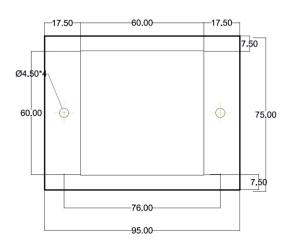

# **Mechanical Specification:**

Dimensions : (95 W X 75 H X 24D) MM

Color : Light Gray Weight : 0.5Kg

## G.A.Diagram:

# Front Cover

**ALL DIMENSIONS ARE IN MM** 

### **Mounting Detail:**