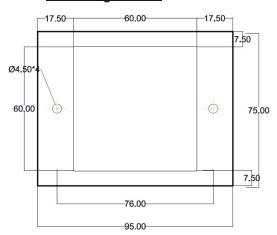

uilt Isolator.
- · Module Status by RED LED.
- Analogue Communication with the panel.
- Soft Addressing using programming Tool.
- · Low Standby Current.
- · Available with suitable back boxes.

# **Electrical Specification:**

Operating Voltage : 24 VDC Nominal.

Alarm Current : 2.7 mA Max.

Standby Current : 0.7 mA

Contact Rating : 2A @ 30VDC(Resistive)

End of Line Resistor : 47K Ohms

Communication Line

Loop Impedance : 40 Ohms

IDC wiring Resistance : 1000 Ohms Max.

IDC Voltage : 8 V Max.

Temperature Range : 0°C to 49°C / 32°- 120°F

Humidity :  $93 \pm 2\%$  RH (non-condensing) at  $32 \pm 2^{\circ}$  C /  $90 \pm 3^{\circ}$  F.



# **Mechanical Specification:**

Dimensions : (95 W X 75 H X 24D) mm

Color : Light Gray Weight : 0.35 Kg

## G.A.Diagram:



## **Mounting Detail:**



#### **ALL DIMENSIONS ARE IN MM**

## **Wiring Configuration**



ALL WIKING SHOWN IS SUFERVISED AND FOWER LIWITLE

# **Compatible Devices:**

| MODELS | DESCRIPTION                                   |
|--------|-----------------------------------------------|
| MonitI | Analogue Addressable Fire Alarm Control Panel |

# **Ordering Information:**

| MODEL      | DESCRIPTION                              |
|------------|------------------------------------------|
| RE - 737MX | Analogue Addressable Input Output Module |

#### India:

#### **RAVEL ELECTRONICS PVT LTD.,**

(An ISO 9001 Company)

150A, Electronics Industrial Estate, Perungudi, Chennai - 96 India. E-Mail: marketing@ravelfire.com; Web: www.ravelfire.com

## **United Kingdom:**

#### **RAVEL ELECTRONICS LTD.,**

Unit 11, Chancel