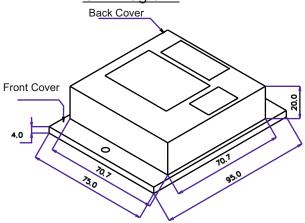

# **Mechanical Specification:**

Dimensions : (95 W X 75 H X 24D) mm

Color : Light Gray Weight : 0.35 Kg

## G.A.Diagram: