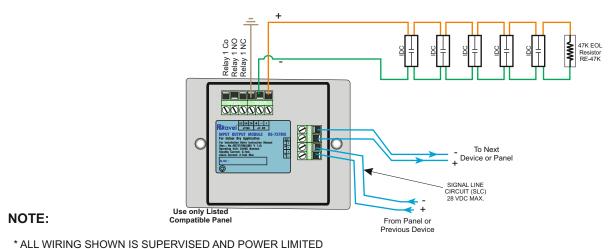

ion with the panel.
- Soft Addressing using programming Tool.
- · Low Standby Current.
- · Available with suitable back boxes.

# **Electrical Specification:**

Operating Voltage : 24 VDC Nominal.

Alarm Current : 2.7 mA Max.

Standby Current : 0.7 mA

Contact Rating : 2A @ 30VDC(Resistive)

End of Line Resistor : 47K Ohms

Communication Line

Loop Impedance : 40 Ohms

IDC wiring Resistance : 1000 Ohms Max.

IDC Voltage : 8 V Max.

Temperature Range : 0°C to 49°C / 32°- 120°F

Humidity :  $93 \pm 2\%$  RH (non-condensing) at  $32 \pm 2^{\circ}$  C /  $90 \pm 3^{\circ}$  F.



# **Mechanical Specification:**

Dimensions : (95 W X 75 H X 24D) mm

Color : Light Gray Weight : 0.35 Kg

## G.A.Diagram:



## **Mounting Detail:**



#### **ALL DIMENSIONS ARE IN MM**

## **Wiring Configuration**



ALL WIKING SHOWN IS SUFERVISED AND FOWER LIWITLE

# **Compatible Devices:**

| MODELS | DESCRIPTION                                   |
|--------|-----------------------------------------------|
| MonitI | Analogue Addressable Fire Alarm Control Panel |

# **Ordering Information:**

| MODEL      | DESCRIPTION                              |
|------------|------------------------------------------|
| RE - 737MX | Analogue Addressable Input Output Module |

#### India:

#### **RAVEL ELECTRONICS PVT LTD.,**

(An ISO 9001 Company)

150A, Electronics Industrial Estate, Perungudi, Chennai - 96 India. E-Mail: marketing@ravelfire.com; Web: www.ravelfire.com

## **United Kingdom:**

#### **RAVEL ELECTRONICS LTD.,**

Unit 11, Chancel Industrial Estate, Newhall street, Willenhall WV13 1NX, West Midl