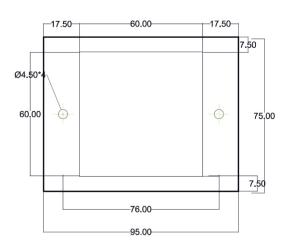

## G.A.Diagram:

# Front Cover

**ALL DIMENSIONS ARE IN MM** 

## **Mounting Detail:**