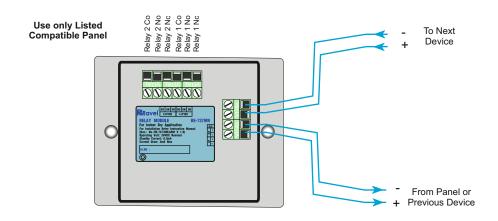

# Wiring Configuration for Relay Module

## NOTE:

- \* ALL WIRING SHOWN IS SUPERVISED AND POWER LIMITED
- \* RELAY OUTPUT ARE NOT SUPERVISED