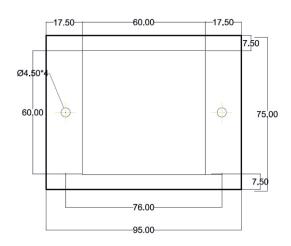

## G.A.Diagram:

**ALL DIMENSIONS ARE IN MM** 

## Mounting Detail:

\* D = NO CONNECTION