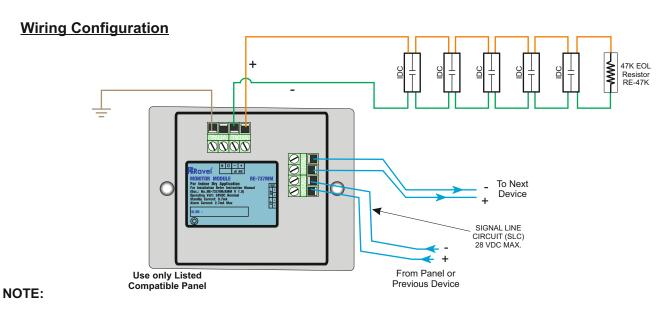

### **Product Overview:**

RE-737MM Monitor Module facilitates third party devices to interface with Ravel make addressable panel. Monitor Module is an input interface device for devices like security contacts, waterflow switches, pull stations etc. The RED blinking LED indicates normal operating conditions and the steady state LED for activated conditions. The Monitor circuit is supervised for faulty condition. The module Addressing is done by soft addressing method through Programming tool or through the panel.

## **Electrical Specification:**

Operating Voltage : 24 VDC Nominal.

Alarm Current : 2.7 mA Max.

Standby Current : 0.7 mA

End of Line Resistor : 47K Ohms

Communication Line

Loop Impedance : 40 Ohms

IDC wiring Resistance : 100 Ohms Max.

IDC Voltage : 8 V Max.

Temperature Range : 0°C to 49°C / 32°- 120°F

Humidity :  $93 \pm 2\%$  RH (non-condensing) at  $32 \pm 2^{\circ}$  C /  $90 \pm 3^{\circ}$  F.