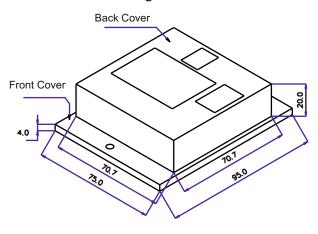

# **Mechanical Specification:**

Dimensions : (95 W X 75 H X 24D) mm

Color : Light Gray Weight : 0.35 Kg

## G.A.Diagram:

**ALL DIMENSIONS ARE IN MM** 