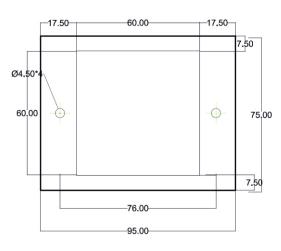

of 20 devices recommended to connect each isolator. The module blinks to normal status and glow steady when activated.



#### **Features:**

- Module Status by YELLOW LED.
- · Low Standby Current.
- · Available with suitable back boxes

### **Electrical Characteristics**

Min Supply Voltage (Vmin) : 17V
Max Supply Voltage(Vmax) : 28VDC
Nominal Supply Voltage(V<sub>nom</sub>) : 24VDC
Quiescent Current at 24V(Ic) : 30μA

Leakage Current at 24V(I<sub>L</sub>)
2 mA when isolating
Max Curent (through loop)(I<sub>s</sub>)
1A continuous, 3A Peak

Isolating Voltage (Vco) : <14V</li>
Maximum on resistance(Zc) : 0.02Ω
Re-connect Voltage(Voc) : 14 ~ 16V

## **Mechanical Specification:**

Dimensions : (95 W X 75 H X 24D) mm

Color : Black Weight : 0.35Kg

### G.A.Diagram:



## **Mounting Detail:**



### **Wiring Configuration**



# **Compatible Devices:**

| MODELS | DESCRIPTION                                   |
|--------|-----------------------------------------------|
| Monitl | Analogue Addressable Fire Alarm Control Panel |

# **Ordering Information:**

| MODEL      | DESCRIPTION                          |
|------------|--------------------------------------|
| RE - 737MI | Analogue Addressable Isolator Module |

#### India:

#### **RAVEL ELECTRONICS PVT LTD.,**

(An ISO 9001 Company)

150A, Electronics Industrial Estate, Perungudi, Chennai - 96 India. E-Mail: marketing@ravelfire.com; Web: www.ravelfire.com

### **United Kingdom:**

#### **RAVEL ELECTRONICS LTD.,**

Unit 11, Chancel Industrial Estate, Newhall street, Willenhall WV13 1NX, West Midlands, United Kingdom. E-mail: