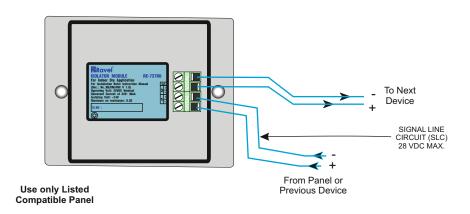

nect each isolator. The module blinks to normal status and glow steady when activated.



#### **Features:**

- Module Status by YELLOW LED.
- · Low Standby Current.
- · Available with suitable back boxes

### **Electrical Characteristics**

Min Supply Voltage (Vmin) : 17V
Max Supply Voltage(Vmax) : 28VDC
Nominal Supply Voltage(V<sub>nom</sub>) : 24VDC
Quiescent Current at 24V(Ic) : 30μA

Leakage Current at 24V(I<sub>L</sub>)
2 mA when isolating
Max Curent (through loop)(I<sub>s</sub>)
1A continuous, 3A Peak

Isolating Voltage (Vco) : <14V</li>
Maximum on resistance(Zc) : 0.02Ω
Re-connect Voltage(Voc) : 14 ~ 16V

## **Mechanical Specification:**

Dimensions : (95 W X 75 H X 24D) mm

Color : Black Weight : 0.35Kg

### G.A.Diagram:



## **Mounting Detail:**



### **Wiring Configuration**



# **Compatible Devices:**

| MODELS | DESCRIPTION                                   |
|--------|-----------------------------------------------|
| Monitl | Analogue Addressable Fire Alarm Control Panel |

# **Ordering Information:**

| MODEL      | DESCRIPTION                          |
|------------|--------------------------------------|
| RE - 737MI | Analogue Addressable Isolator Module |

#### India:

#### **RAVEL ELECTRONICS PVT LTD.,**

(An ISO 9001 Company)

150A, Electronics Industrial Estate, Perungudi, Chennai - 96 India. E-Mail: marketing@ravelfire.com; Web: www.ravelfire.com

### **United Kingdom:**

#### **RAVEL ELECTRONICS LTD.,**

Unit 11, Chancel Industrial Estate, Newhall street, Willenhall WV13 1NX, West Midlands, United Kingdom. E-mail: info@ravelfire.co.uk;Web: www.r