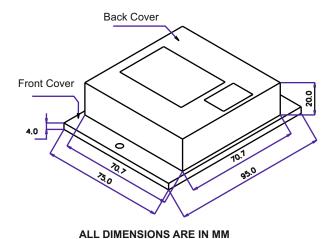

## **Mechanical Specification:**

Dimensions : (95 W X 75 H X 24D) mm

Color : Black Weight : 0.35Kg

### G.A.Diagram: