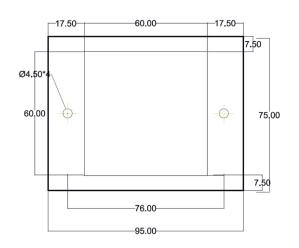

|
| Loop Impedance            | : | 40 Ohms                                             |
| Line Loss                 | : | 4 VDC Max.                                          |
| External Supply Voltage   | : | Regulated 24V.                                      |
| Max. Output Current Drive | : | 1 Amps.(Supervised)                                 |
| Operating Temperature     | : | 0°C to 49°C / 32°- 120°F                            |
| Relative Humidity         | : | 93 ± 2% RH (non-condensing) at 32 ±2° C / 90 ±3° F. |



# **Mechanical Specification:**

| Dimensions | : (95 W X 75 H X 24D) mm |
|------------|--------------------------|
| Color      | : Light Gray             |
| Weight     | : 0.35 Kg                |



#### Mounting Detail:



### **Wiring Configuration**



\* D = NO CONNECTION

\* ALL WIRING SHOWN IS SUPERVISED AND POWER LIMITED

# **Compatible Devices:**

| MODELS | DESCRIPTION                                   |
|--------|-----------------------------------------------|
| Monitl | Analogue Addressable Fire Alarm Control Panel |

# **Ordering Information:**

| MODEL    | DESCRIPTION                         |
|----------|-------------------------------------|
| RE-737MC | Analogue Addressable Control Module |

#### India:

#### **RAVEL ELECTRONICS PVT LTD.,**

(An ISO 9001 Company) 150A, Electronics Industrial Estate, Perungudi, Chennai - 96 .India. E-Mail: marketing@ravelfire.com; Web : www.ravelfire.com

#### United Kingdom:

#### **RAVEL ELECTRONICS LTD.,**

Unit 11, Chancel Industrial Estate, Newhall str