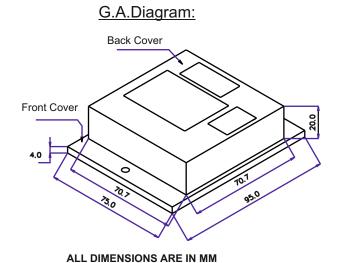

# **Mechanical Specification:**

| Dimensions | : (95 W X 75 H X 24D) mm |
|------------|--------------------------|
| Color      | : Light Gray             |
| Weight     | : 0.35 Kg                |