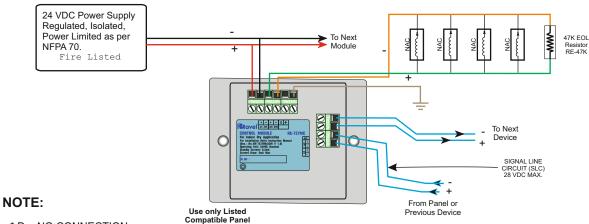

### **Wiring Configuration**

\* D = NO CONNECTION

\* ALL WIRING SHOWN IS SUPERVISED AND POWER LIMITED