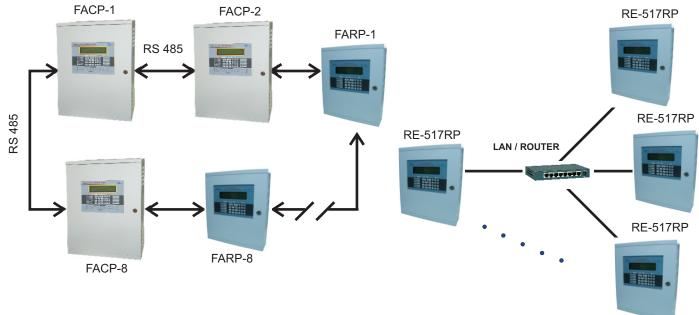

RCA sheet                |
|                | with powder-coated finish                    |
| IP Rating      | : IP50                                       |
| Cable Entry    | : 8xø19mm Knockout at the top of the cabinet |
| Weight         | : 6 Kg                                       |
| Manustine Data |                                              |

#### **Mounting Detail:**



Note:- All Dimensions are in MM

### **Terminal Detail:**

| 2.0<br>ctor | B      | A B    | CO NC    | ı +     | _ z ш   | I +    |
|-------------|--------|--------|----------|---------|---------|--------|
| USB 2       | RS 485 | RS 485 | Program. | NAC O/P | 120 -   | DC 24V |
| Connec      | Output | Input  | Relay    |         | 220V AC | Input  |

### **Peer to Peer Topology**

### **IP Based Network**



#### **Compatible Devices:**

| MODELS DESCRIPTION        |                     |
|---------------------------|---------------------|
| Avani Analogue Addressabl | le Fire Alarm Panel |

# **Ordering Information:**

| MODELS         | Description                         |
|----------------|-------------------------------------|
| RE-517RP-W/R/B | Analogue Addressable Repeater Panel |
|                |                                     |

Note:

- \*By default Repeater panel is designed for Wall mounting only.
- \*If Specified Repeater panel will be designed for Flush Mounting.
- \* W White Color ; R Red Color ; B Black Color

\*In the interest of improving quality and design, Ravel reserve the right to change the specification without prior notice.

#### India:

RAVEL ELECTRONICS PVT