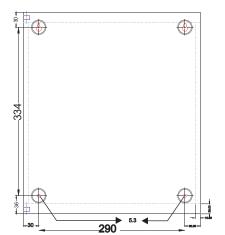

### **Mechanical Specification:**

| Dimensions     | : (350W X 400H X 90D) mm                     |
|----------------|----------------------------------------------|
| Color          | : White / Red / Black                        |
| Construction   | : 16 gauge (1.6mm) CRCA sheet                |
|                | with powder-coated finish                    |
| IP Rating      | : IP50                                       |
| Cable Entry    | : 8xø19mm Knockout at the top of the cabinet |
| Weight         | : 6 Kg                                       |
| Manustine Data |                                              |

#### **Mounting Detail:**

Note:- All Dimensions are in MM