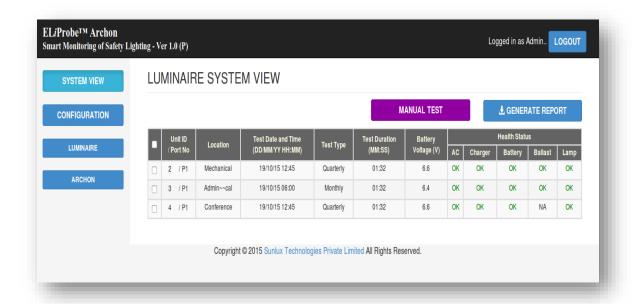

# Web based GUI software

### **Features**

- Web based platform for remote configuration and monitoring of luminaries.
- Online health monitoring of power supply, battery, charger system and LED lamps via RS485 serial Modbus RTU communication
- Remote control facility for ON/OFF and dimming of luminaries.
- Upto 1 year of health test reports can be stored in Eliprobe Archon controller and available for retrieval
- Reports can be viewed from Eliprobe Archon on-premise or using a cloud platform