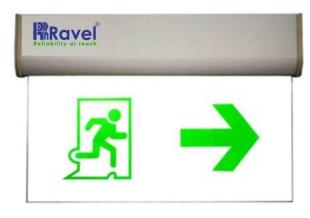

# **Smart Addressable -Self Contained Exit Signage Light**

LZR-XSM21

LZR-XSM22

### **Features**

- Low lifecycle cost
- 2Watts LED: low power consumption
- Built-in diagnostics and remote health monitoring
- Battery life above 5 years.
- Lamp life upto 60000 hours
- Battery backup 3hours
- AC or Battery working status LED indication
- Battery low LED indication
- LZR-XSM21: ≥20 meters viewing distance
- LZR-XSM22: 20 meters viewing distance.