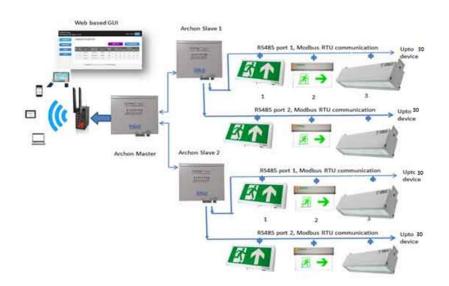

### General

Eliprobe Archon controller is a gateway that enables to connect luminaires in a multi-drop RS485 serial (Modbus RTU) network. Network of multiple Eliprobe Archon lighting controllers integrate all luminaries across a facility to a central monitoring system.

## Specification

| Eliprobe Archon Controller: Specifications |                                                                                      |
|--------------------------------------------|--------------------------------------------------------------------------------------|
| Input voltage                              | 24V AC/DC                                                                            |
| Dimension                                  | 100mm x 100mm x 60mm (approx.)                                                       |
| Weight                                     | 300g (approx.)                                                                       |
| Application software                       | Web based GUI for Configuration & Monitoring, Ravel developed serial protocol master |
| Interface                                  | 1 x Ethernet port, 2 x RS485 ports                                                   |
| Operating temp.                            | 0°C - 60°C                                                                           |
| IP Rating                                  | IP 20                                                                                |