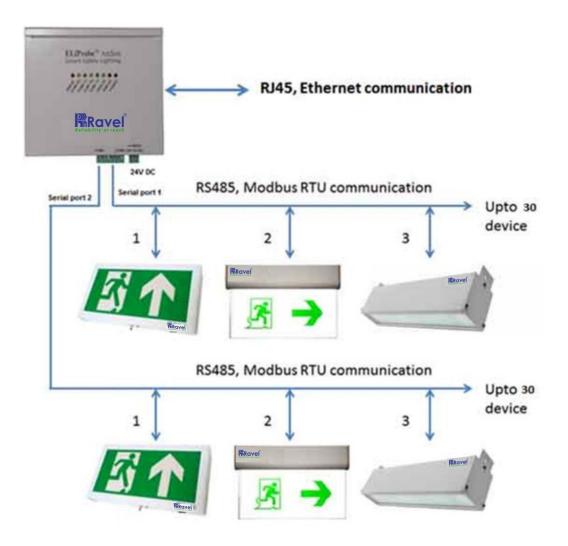

### General

Eliprobe Archon controller is a gateway that enables to connect luminaires in a multi-drop RS485 serial (Modbus RTU) network. Network of multiple Eliprobe Archon lighting controllers integrate all luminaries across a facility to a central monitoring system.

## Specification

| Eliprobe Archon Controller: Specifications |                                                                                      |
|--------------------------------------------|--------------------------------------------------------------------------------------|
| Input voltage                              | 24V AC/DC                                                                            |
| Dimension                                  | 100mm x 100mm x 60mm (approx.)                                                       |
| Weight                                     | 300g (approx.)                                                                       |
| Application software                       | Web based GUI for Configuration & Monitoring, Ravel developed serial protocol master |
| Interface                                  | 1 x Ethernet port, 2 x RS485 ports                                                   |
| Operating temp.                            | 0°C - 60°C                                                                           |
| IP Rating                                  | IP 20                                                                                |