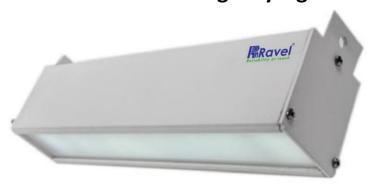

## **Smart Addressable -Self Contained Emergency Light**

### General

The LumiCzar-EL-AD is a compact state-of-the art emergency light technology that delivers high lumen / low power and long battery backup above 3 hours.

### **Features**

- 4 Watts LED controlled for maximizing the luminosity
- Built-in diagnostics and remote health monitoring
- Battery life upto 5 years.
- Battery backup above 3 hours
- LED driver optimizes the lamp life over 60,000 hours
- Battery over voltage/under voltage cutoff.
- Mounting: Wall or ceiling
- Over voltage protection