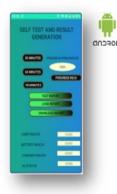

# **Android Application**

### **Key Features**

- Live health monitoring
  - o Running AC status / Battery operating mode.
  - Battery Health
  - o Charger Health
  - o LED health

- Self-Test facility (Automatic/manual)
- View/download test Reports in PDF format