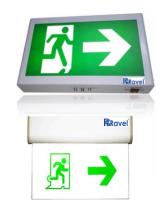

### **Bluetooth Based**

LED Exit Sign with Self Contained – Wireless Testing Facility

### **Features**

- 2 Watts Low power consumption
- Battery backup ≥3hours
- LED driver extends the lamp life upto 60,000 hours
- LZR-XSM03: ≥20m viewing distance
- LZR-XSM04: ≥20m viewing distance
- Mounting arrangement:
- LZR-XSM03: Wall mounting option: Side/Ceiling
- LZR-XSM04:Ceiling/ Hanging/Side/Wall mounting
- Various operating voltage from 85VAC to 270VAC
- AC / Battery mode working status LED indication
- Battery life upto 5 years or 500+ lifecycle
- Easy to replace/change the sign board.

LZR-XSM04