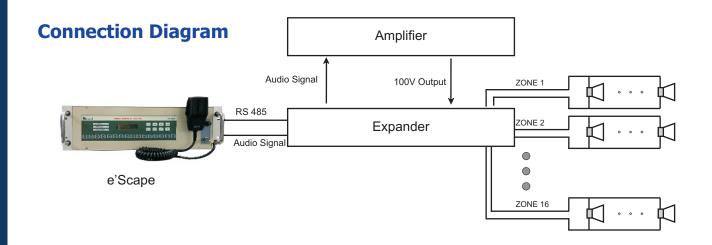

## **Product Overview**

RE-EX Series Expander operates with e'Scape. The consoles Expandable upto 128 zones with multiplication of 16zones. These console are user friendly system with option of zone selection for individual zone announcement and common announcement through microphones.

## **Features**

- \* 24VDC Input voltage
- \* 19" 2U Rack mountable.
- \* Power ON, Communication, Fault Indications.
- \* RS-485 Communication with Indication.
- \* Membrane Keypad for user friendly operation.
- \* Zone Wise /Zone Group (Speaker line) Selection facility with LED indication.
- \* 100V audio output for Speaker.
- \* Plug Type Connector for easy wiring.
- \* Alarm activated on automatically announcing mode.
- \* Zones expansion in Multiple of 16.

Maximum Zone Output : 30W Per Zone Audio Input : From Main Console

Communication Interface : RS-485

Dimensions(2U) : (484 W X 88 H X 325D )mm