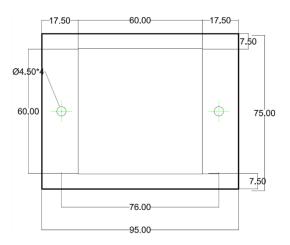

30VDC(Resistive)                         |  |
| Operating Temperature    | 0°C to 49°C / 32°- 120°F                             |  |
| Storage Temperature      | 0°C to 60°C                                          |  |
| Humidity                 | 93 ± 2% RH (non-condensing) at 32 ± 2° C / 90 ± 3° F |  |
| Mechanical Specification |                                                      |  |
| Dimensions               | (95 W X 75 H X 24 D) mm                              |  |
| Color                    | Black                                                |  |
| Material                 | FR ABS plastic                                       |  |
| Weight                   | 0.35 Kg                                              |  |

1 RE-717MR / DS / Rev 05 / 2023-24

## **Dimensions**





## **Wiring Configuration**



#### NOTE:

- \* ALL WIRING SHOWN IS SUPERVISED AND POWER LIMITED
- \* RELAY OUTPUT ARE NOT SUPERVISED

# **Compatible Device**

| Model    | Description                                                          |
|----------|----------------------------------------------------------------------|
| Avani    | Analogue addressable Fire Alarm Control panel expandable upto 4 loop |
| Avani db | Analogue Addressable Fire Alarm Control panel expandable upto 2 loop |
| RE-4100  | Analogue Addressable Fire Alarm Control panel expandable upto 4 loop |
| Avani XL | Analogue Addressable Fire Alarm Control Panel expandable upto 8 Loop |

# **Ordering Information**

| Models   | Description              |
|----------|--------------------------|
| RE-717MR | Addressable