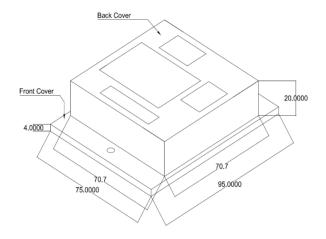

@ 30VDC(Resistive)                         |  |
| Operating Temperature    | 0°C to 49°C / 32°- 120°F                             |  |
| Storage Temperature      | 0°C to 60°C                                          |  |
| Humidity                 | 93 ± 2% RH (non-condensing) at 32 ± 2° C / 90 ± 3° F |  |
| Mechanical Specification |                                                      |  |
| Dimensions               | (95 W X 75 H X 24 D) mm                              |  |
| Color                    | Black                                                |  |
| Material                 | FR ABS plastic                                       |  |
| Weight                   | 0.35 Kg                                              |  |

1 RE-717MR / DS / Rev 05 / 2023-24

## **Dimensions**





## **Wiring Configuration**



#### NOTE:

- \* ALL WIRING SHOWN IS SUPERVISED AND POWER LIMITED
- \* RELAY OUTPUT ARE NOT SUPERVISED

# **Compatible Device**

| Model    | Description                                                          |
|----------|----------------------------------------------------------------------|
| Avani    | Analogue addressable Fire Alarm Control panel expandable upto 4 loop |
| Avani db | Analogue Addressable Fire Alarm Control panel expandable upto 2 loop |
| RE-4100  | Analogue Addressable Fire Alarm Control panel expandable upto 4 loop |
| Avani XL | Analogue Addressable Fire Alarm Control Panel expandable upto 8 Loop |

# **Ordering Information**

| Models   | Description              |
|----------|--------------------------|
| RE-717MR | Addressabl