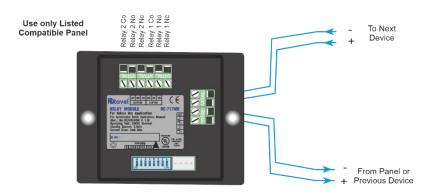

## **Wiring Configuration**

#### NOTE:

- \* ALL WIRING SHOWN IS SUPERVISED AND POWER LIMITED
- \* RELAY OUTPUT ARE NOT SUPERVISED