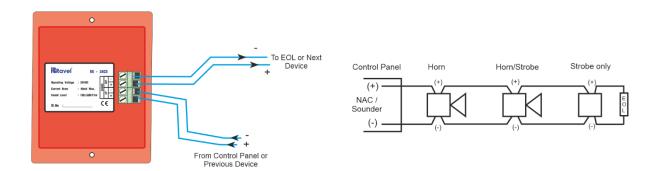

|
| Operating Current     | 20 mA (max)                            |
| Sound Level           | 100 ± 5 dB@3m                          |
| Operating Temperature | 0 - 49°C / 32-120° F                   |
| Storage Temperature   | 0°C to 60°C                            |
| Sounder Element       | Piezo Electric                         |
| Tone Type             | Fire Engine Vailing                    |
| Material              | ABS Plastic                            |
| Weight                | 0.35Kg (0.600Kg with Back box) Approx. |
| Color                 | Red                                    |
| Dimensions            | (96 H X 76 L X 32 D) mm                |
| Back Box              | (95 H X 75 L X 66 D) mm                |

1 RE-24CS / DS / Rev 07 / 2023-24

## **Wiring Diagram**



### **Compatible Panels**

| Model         | Description                                     |
|---------------|-------------------------------------------------|
| RE-102        | Conventional 2 Zone Fire Alarm Control Panel    |
| RE-104        | Conventional 4 Zone Fire Alarm Control Panel    |
| RE-2554       | Conventional 2 Zone Fire Alarm Control Panel    |
| RE-2558       | Conventional 4 Zone Fire Alarm Control Panel    |
| RE-900 Series | Conventional Fire Alarm Control Panel           |
| RE-25AR       | Conventional 4 Zone Agent Release Control Panel |

## **Compatible Devices**

| Model    | Description                |
|----------|----------------------------|
| RE-717MC | Addressable Control Module |

# Ordering Information

| Model   | Description          |
|---------|--