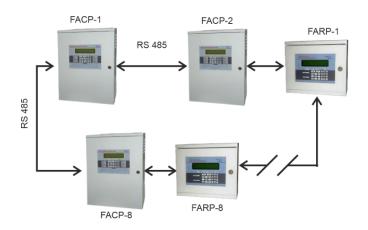

# Peer to Peer Network

#### General

The Avani-RP repeater panel is a compact remote unit for Ravel-Avani analogue addressable fire alarm panel. It replicates all the indications of fire alarm control panel in standalone or in a peer-to-peer network Panel. It has (40X4) 160 character LCD Display. This repeater is connected to Avani control panel using RS 485 communication network. Any communication fault or any loss in communication due to cable fault is indicated in this repeater panel. The display parameters can be selected individually to suit the requirement of each remote area.