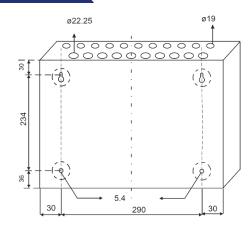

# Dimensions

# **PC Specification**

|                     | Electrical Specific                                                                 | ation                       |
|---------------------|-------------------------------------------------------------------------------------|-----------------------------|
| Operating Voltage   | 24VDC                                                                               |                             |
| Quiescent Current   | 80mA                                                                                |                             |
| Alarm Current       | 130mA                                                                               |                             |
| Operating Condition | Operating Temperature 0 - 49° C / 32-120° F.                                        |                             |
|                     | Relative Humidity 93 $\pm$ 2% RH (non-condensing) at 32 $\pm$ 2° C / 90 $\pm$ 3° F. |                             |
| RS 485              | Cable type                                                                          | Shielded Twisted pair cable |
|                     | Cable Length                                                                        | 1200m                       |
| Fire Relays         | Туре                                                                                | Form C                      |
|                     | No of Relays                                                                        | 1                           |
|                     | Relay contact rating                                                                | 2A @ 30 VDC, 0.5A @ 125 VAC |
|                     | Mechanical Specifi                                                                  | cation                      |
| Dimensions          | (350W X 300H X 90D)mm                                                               |                             |
| Color               | White / Red / Black                                                                 |                             |
| Construction        | 18 Gauge (1.22 mm) CRCA sheet with powder-coated Finish                             |                             |
| IP Rating           | IP50                                                                                |                             |
| Cable Entry         | 8xø19mm Knockout on top of the cabinet                                              |                             |
|                     | 7xø22.25mm Knockout on top of the cabinet                                           |                             |
| Weight              | 5 Kg                                                                                |                             |