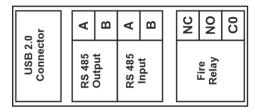

|
| Construction        | 18 Gauge (1.22 mm) CRCA sheet with powder-coated Finish                             |                             |
| IP Rating           | IP50                                                                                |                             |
| Cable Entry         | 8xø19mm Knockout on top of the cabinet                                              |                             |
|                     | 7xø22.25mm Knockout on top of the cabinet                                           |                             |
| Weight              | 5 Kg                                                                                |                             |

# Dimensions



# Peer to Peer Network



### **Terminal Details**





# **Compatible Devices**

| Models | Description                                                          |
|--------|----------------------------------------------------------------------|
| Avani  | Analogue Addressable Fire Alarm Control Panel expandable upto 4 loop |

# **Ordering Information**

| Model    | Description                                    |
|----------|------------------------------------------------|
| Avani-RP | Analogue Addressable Fire Alarm Repeater Panel |

Note:

W – White

 $R \_ Red$ 

B – Black

#### USA