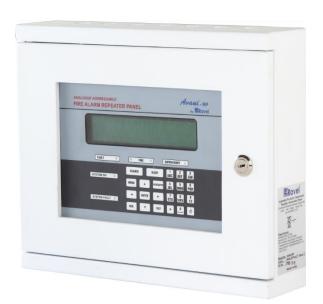

# **AVANI-RP**

### ANALOGUE ADDRESSABLE FIRE ALARM REPEATER PANEL

#### General

The Avani-RP repeater panel is a compact remote unit for Ravel-Avani analogue addressable fire alarm panel. It replicates all the indications of fire alarm control panel in standalone or in a peer-to-peer network Panel. It has (40X4) 160 character LCD Display. This repeater is connected to Avani control panel using RS 485 communication network. Any communication fault or any loss in communication due to cable fault is indicated in this repeater panel. The display parameters can be selected individually to suit the requirement of each remote area.

#### **Features**

- UL listed (9th Edition).
- 32 bit processor.
- Touch Keypad.
- 160 (40X4) character LCD Display.
- 2000 Event with Real Time Clock.
- RS 485 communication for Network / Repeater.
- One form C relay for fire.
- Extensive built in transient protection.
- Lamp test facility.
- Common fire, supervisory, fault LED indication.