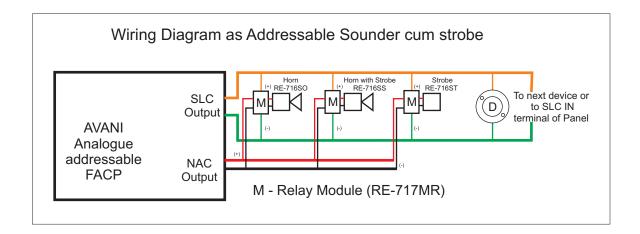

## Wiring Details

### **Compatible Device:**

| MODEL        | DESCRIPTION                                   |
|--------------|-----------------------------------------------|
| Avani        | Analogue Addressable Fire Alarm Control Panel |
| RE-25AR      | Agent Release Panel                           |
| RE-2558/2554 | 4 & 8 Zone Fire Alarm Control Panel           |