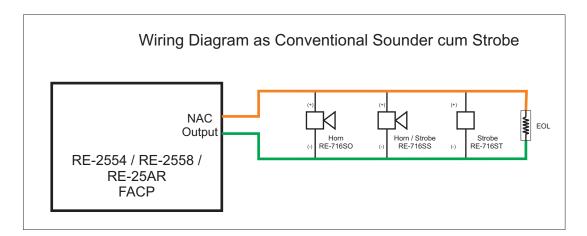

## Wiring Details

### **Compatible Device:**

| MODEL        | DESCRIPTION                                   |
|--------------|-----------------------------------------------|
| Avani        | Analogue Addressable Fire Alarm Control Panel |
| RE-25AR      | Agent Release Panel                           |
| RE-2558/2554 | 4 & 8 Zone Fire Alarm Control Panel           |