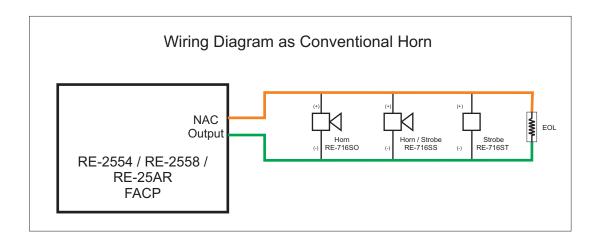

ew**

RE-716SO sounder is designed to deliver cost-efficient and reliable safety solutions which meet various international standards to fulfil the industry's needs. The RE-716SO sounders can be flush / ceiling mounted with / without back box.

#### **Features:**

- ∠ UL 464,UL S525
- 2 Audible Tones Settings: Continuous and Temporal 3
- ∠ 24VDC Operation
- They are used in Fire, Burglar & Emergency Alarm System

## **Electrical Specification**

1. Max. Current Draw 25mA

2. Operating Voltage 24V DC(16-33 VDC)/FWR

Standard 4" \*4" Back box 3. Mounting Options

4. Sounder output 75dB to 85dB

5. Compliance UL 464,UL-S525 2 Wire Type. 6. Wiring

7. Screw Terminals #12 to #18 AWG Wires

## **Mechanical specification**

Length Width : 120mm Depth : 51mm

# : 140mm





## **Wiring Details**





## **Compatible Device:**

| MODEL        | DESCRIPTION                                   |
|--------------|-----------------------------------------------|
| Avani        | Analogue Addressable Fire Alarm Control Panel |
| RE-25AR      | Agent Release Panel                           |
| RE-2558/2554 | 4 & 8 Zone Fire Alarm Control Panel           |

## **Ordering Information:**

| MODEL    | DESCRIPTION |
|----------|-------------|
| RE-716SO | SOUNDER     |

#### India:

#### RAVEL ELECTRONICS PVT LTD.,

(An ISO 9001 Certified Company)
150A, Electronics Industrial Estate, Perungudi, Chennai - 96 .India.
E-Mail: marketing@ravelfire.com; Web: www.ravelfire.com

### **United Kingdom:**

#### **RAVEL ELECTRONICS LTD.,**

Unit 11, Chancel Industrial Estate, Newhall street, Willenhall WV13