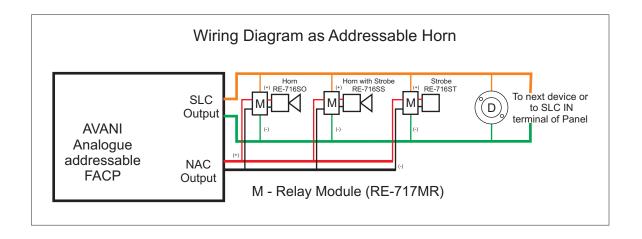

**

RE-716SO sounder is designed to deliver cost-efficient and reliable safety solutions which meet various international standards to fulfil the industry's needs. The RE-716SO sounders can be flush / ceiling mounted with / without back box.

#### **Features:**

- ∠ UL 464,UL S525
- 2 Audible Tones Settings: Continuous and Temporal 3
- ∠ 24VDC Operation
- They are used in Fire, Burglar & Emergency Alarm System

## **Electrical Specification**

1. Max. Current Draw 25mA

2. Operating Voltage 24V DC(16-33 VDC)/FWR

Standard 4" \*4" Back box 3. Mounting Options

4. Sounder output 75dB to 85dB

5. Compliance UL 464,UL-S525 2 Wire Type. 6. Wiring

7. Screw Terminals #12 to #18 AWG Wires

## **Mechanical specification**

Length Width : 120mm Depth : 51mm

# : 140mm





## **Wiring Details**





## **Compatible Device:**

| MODEL        | DESCRIPTION                                   |
|--------------|-----------------------------------------------|
| Avani        | Analogue Addressable Fire Alarm Control Panel |
| RE-25AR      | Agent Release Panel                           |
| RE-2558/2554 | 4 & 8 Zone Fire Alarm Control Panel           |

## **Ordering Information:**

| MODEL    | DESCRIPTION |
|----------|-------------|
| RE-716SO | SOUNDER     |

#### India:

#### RAVEL ELECTRONICS PVT LTD.,

(An ISO 9001 Certified Company)
150A, Electronics Industrial Estate, Perungudi, Chennai - 96 .India.
E-Mail: marketing@ravelfire.com; Web: www.ravelfire.com

### **United Kingdom:**

#### **RAVEL ELECTRONICS LTD.,**

Unit 11, Chancel Industrial Estate, Newhall street, Willenhall WV13 1