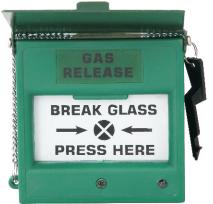

## **Features:**

- Alarm status is indicated By Red colour LED.
- Operates on 24 VDC.
- Green Colored for Gas Release.
- · Yellow Colored for Gas Abort.
- 1 No's of CO & NC Output.

# **Ordering Information:**

| MODELS   | COLOR                   |
|----------|-------------------------|
| RE-716MG | MCP Green (Gas Release) |
| RE-716MY | MCP Yellow (Gas Abort)  |