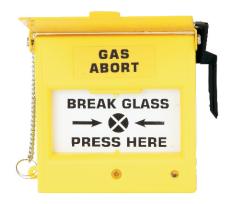

## **Features:**

- Alarm status is indicated By Red colour LED.
- Operates on 24 VDC.
- Green Colored for Gas Release.
- · Yellow Colored for Gas Abort.
- 1 No's of CO & NC Output.

# **Ordering Information:**

| MODELS   | COLOR                   |
|----------|-------------------------|
| RE-716MG | MCP Green (Gas Release) |
| RE-716MY | MCP Yellow (Gas Abort)  |