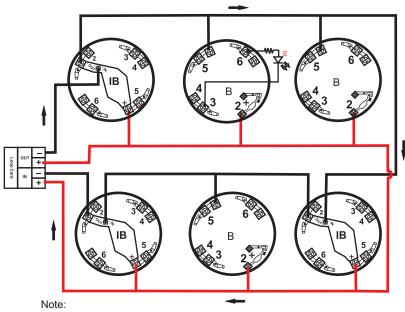

# **Wiring Diagram:**

RI - Response Indicator B - Standard Base IB - Isolator Base