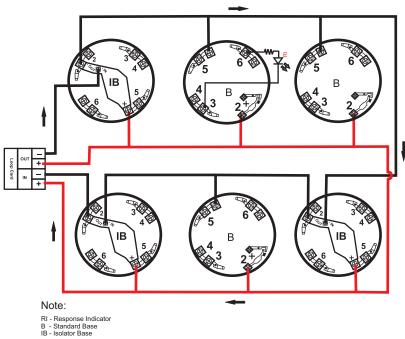

· Easy installation and maintenance.
- · Sleek low-profile housing design.
- Regular 100mm base.
- · Simple Soft address programming for Easy installation.

## **Electrical Specification**

Operating Voltage : 17 ~ 28V DC Reset Voltage : less than 5V

Start-Up Current : 800 µA.

Start-Up Time : less than 30s.

Alarm Current : 7 mA.

Reset Time : less than 30s.
Sampling Time : less than 1s.

Remote Output : 2mA maximum open collector

Thermal Rating

Fixed Temperature :  $59 \,^{\circ}\text{C} (138 \,^{\circ}\text{F})$ 

Rate of Raise of Temp : 11.1°C / min (20°F/min)

Operating Temperature : -10 °C to 50 °C

Humidity : 0 - 95% RH, non-condensing

## **Mechanical Specification:**

Height 46 mm with base Diameter 100 mm dia Weight 150g with base

•IP Rating IP - 42

## **Wiring Diagram:**



# **Compatible Device:**

| MODEL    | DESCRIPTION                  |
|----------|------------------------------|
| RE-374B  | Detector Normal Base         |
| RE-374BI | Detector Isolator Base       |
| Monitl   | Addressable Single Loop FACP |

## **Ordering Information:**

| MODEL   | DESCRIPTION                        |
|---------|------------------------------------|
| RE-337H | Analogue Addressable Heat Detector |

#### India:

#### **RAVEL ELECTRONICS PVT LTD.,**

(An ISO 9001 Company)

150A, Electronics Industrial Estate, Perungudi, Chennai - 96 .India. E-Mail: marketing@ravelfire.com; Web: www.ravelfire.com

### **United Kingdom:**

#### **RAVEL ELECTRONICS LTD.,**

Unit 11, Chancel Industrial Estate, Newhall street, Willenhall WV13 1NX, West Midlands, United Kingdom. E-mail: in